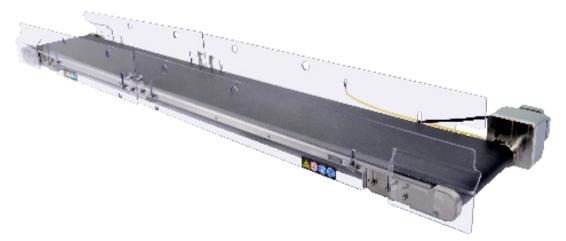

## PF51 Conveyors ECU & Prep Table

## Features & Benefits

- » Clear, hand removable side rails and open side frame for easy cleaning
- » Sensors disable conveyors when side rails are removed
- » Stainless steel construction to operate wet or dry
- » Tooless flip-up tail relieves belt tension quickly
- » Sealed stainless steel ball bearings with covers ensure long life and protection from contaminants
- » Low profile with adjustable mounts allows clearance under the conveyor and precise transfers
- » V-Guided Belt provides stable guide for belt position after maintenance or cleaning
- » Precise tension adjustment is hidden during normal operation allowing for precise tuning for quiet operation
- » Direct drive gearmotor saves space and has fewer moving parts than a coupled or underslung design