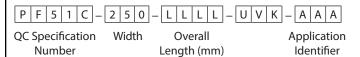

## PF51 Conveyors ECU & Prep Table



## Specifications

- » 200 watt IP66 protected CE marked Brushless DC Gearmotor
- » Full speed range from .04 to 2 meters/sec [5 396 FPM]
- » 70 dB<sub>A</sub> at 600mm sound level in free field environment
- » Set to run drive-pushing
- » Weight: 73 lbs.

## Part Numbers



## Features & Benefits

- » Clear, hand removable side rails and open side frame for easy cleaning
- » Sensors disable conveyors when side rails are removed
- » Stainless steel construction to operate wet or dry
- » Tooless flip-up tail relieves belt tension quickly
- » Sealed stainless steel ball bearings with covers ensure long life and protection from contaminants
- » Low profile with adjustable mounts allows clearance under the conveyor and precise transfers
- » V-Guided Belt provides stable guide for belt position after maintenance or cleaning
- » Precise tension adjustment is hidden during normal operation allowing for precise tuning for quiet operation
- » Direct drive gearmotor saves space and has fewer moving parts than a coupled or underslung design