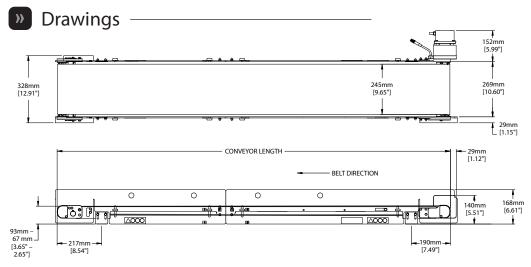

## Specifications

- » 200 watt IP66 protected CE marked Brushless DC Gearmotor
- » Full speed range from .04 to 2 meters/sec [5 396 FPM]
- » 70 dB<sub>A</sub> at 600mm sound level in free field environment
- » Set to run drive-pushing
- » Weight: 73 lbs.

## Features & Benefits

- » Clear, hand removable side rails and open side frame for easy cleaning
- » Sensors disable conveyors when side rails are removed
- » Stainless steel construction to operate wet or dry
- » Tooless flip-up tail relieves belt tension quickly
- » Sealed stainless steel ball bearings with covers ensure long life and protection from contaminants
- » Low profile with adjustable mounts allows clearance under the conveyor and precise transfers
- » V-Guided Belt provides stable guide for belt position after maintenance or cleaning
- » Precise tension adjustment is hidden during normal operation allowing for precise tuning for quiet operation
- » Direct drive gearmotor saves space and has fewer moving parts than a coupled or underslung design