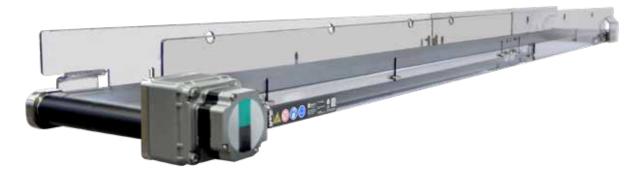

# PF53 CONVEYORS

Intended use description

## ▶ Features & Benefits

- » Modular single connection which is single color-coded, watertight, and ensures the correct connection to the control panel
- » Clear, hand removable side rails and open side frame for easy cleaning
- » Sensors disable conveyors when side rails are removed
- » Stainless steel construction to operate wet or dry
- » Tooless flip-up tail relieves belt tension quickly
- » Sealed stainless steel ball bearings with covers ensure long life and protection from contaminants
- » Low profile with adjustable mounts allows clearance under the conveyor and precise transfers
- » V-Guided Belt provides stable guide for belt position after maintenance or cleaning
- » Precise tension adjustment is hidden during normal operation allowing for precise tuning for quiet operation
- » Direct drive gearmotor saves space and has fewer moving parts than a coupled or underslung design

## Specifications

- » Brushless DC Gearmotor: 200 watt IP66 protected CE marked
- Full speed rang: 0.04 to 2 meters/sec [5 396 FPM]
- » 70 dBA at 600mm sound level in free field environment
- » Set to run drive-pushing
- » Weight: XXX lbs
- » NSF Certified