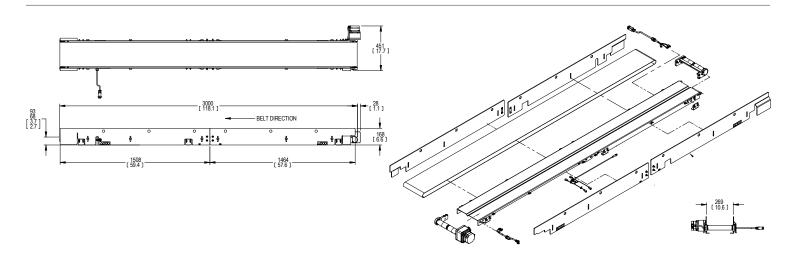

kly
- » Sealed stainless steel ball bearings with covers ensure long life and protection from contaminants
- » Low profile with adjustable mounts allows clearance under the conveyor and precise transfers
- » V-Guided Belt provides stable guide for belt position after maintenance or cleaning
- » Precise tension adjustment is hidden during normal operation allowing for precise tuning for quiet operation
- » Direct drive gearmotor saves space and has fewer moving parts than a coupled or underslung design

## Specifications

- » Brushless DC Gearmotor: 200 watt IP66 protected CE marked
- Full speed rang: 0.04 to 2 meters/sec [5 396 FPM]
- » 70 dBA at 600mm sound level in free field environment
- » Set to run drive-pushing
- » Weight: XXX lbs
- » NSF Certified

#### Part Number



### Drawing