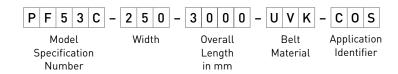

lt tension quickly
- » Sealed stainless steel ball bearings with covers ensure long life and protection from contaminants
- » Low profile with adjustable mounts allows clearance under the conveyor and precise transfers
- » V-Guided Belt provides stable guide for belt position after maintenance or cleaning
- » Precise tension adjustment is hidden during normal operation allowing for precise tuning for quiet operation
- » Direct drive gearmotor saves space and has fewer moving parts than a coupled or underslung design

## Specifications

- » Brushless DC Gearmotor: 200 watt IP66 protected CE marked
- Full speed rang: 0.04 to 2 meters/sec [5 396 FPM]
- » 70 dBA at 600mm sound level in free field environment
- » Set to run drive-pushing
- » Weight: XXX lbs
- » NSF Certified

#### Part Number



### Drawing