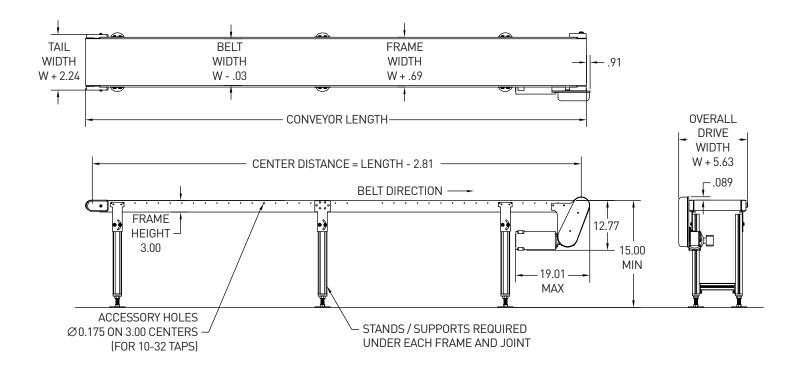

# **400 CONVEYORS**

### DATA COLLECTION GUIDE



# LOAD DATA

Description: Part Weight: Total Load:

### BELT

Belt Type: Cleat Height: Cleat Spacing:

# OPERATION DATA

| Starts/Stops:    | Belt Speed:     |  |  |  |
|------------------|-----------------|--|--|--|
| Shifts/Hours:    | Location: A B   |  |  |  |
| Accumulation:    | Mount Position: |  |  |  |
| Incline/Decline: | Voltage:        |  |  |  |

### MOTOR

| Belt Speed      | : |   |   |   |  |  |  |  |
|-----------------|---|---|---|---|--|--|--|--|
| Location:       | А | В | С | D |  |  |  |  |
| Mount Position: |   |   |   |   |  |  |  |  |
| Voltage:        |   |   |   |   |  |  |  |  |
|                 |   |   |   |   |  |  |  |  |

# CONVEYOR

Width:

Length:

TOB Infeed Height:

TOB Discharge Height:

# RAILS

Type:

# STANDS

Height: